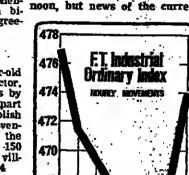

The order is worth £3100, Background to deal Page 32

F.T. Industrial Ordinary Index FURY INVERSES

DECEMBER 14.1077

plice for investigating account surplus raised the FT eritannal offences. The 29 days of the tot 4740, only illows a report on the 2.9 down on the day.

bilities and arrangements account surplus raised the FT

Contait case by a tormer bout judge which criti-to way police prepared by the trade returns and longs a dainst the youths put on up to 1. The Galgrament to be involved in the Securities Index closed 4.45 up at 76.31.